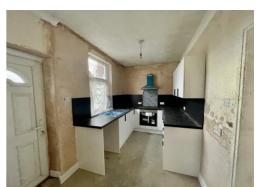

With two upvc double glazed windows and entry door to the side elevation, fitted with a recently installed white kitchen with wall and floor mounted units, laminated working surfaces, stainless sink unit with mixer tap, intergraded Oven, Hob and Extractor Fan and plumbing for washing machine.