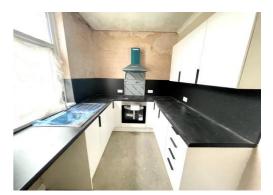

With two upvc double glazed windows and entry door to the side elevation, fitted with a recently installed white kitchen with wall and floor mounted units, laminated working surfaces, stainless sink unit with mixer tap, intergraded Oven, Hob and Extractor Fan and plumbing for washing machine.