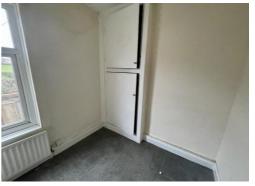

**Bedroom Two** 9' 0" x 7' 5" (2.74m x 2.26m)

With upvc double glazed window to the rear elevation and built in cupboard containing combi boiler.