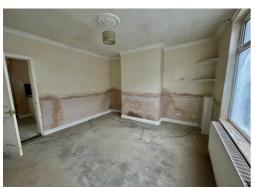

#### **Entrance Reception Vestibule**

With upvc double glazed entry door to the front elevation and staircase to the first floor accommodation.

**Lounge** 12' 9" x 12' 8" (3.88m x 3.86m)

With upvc double glazed window to the front elevation and under stair storage cupboard.