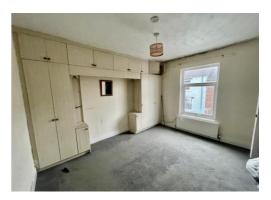

#### Landing

With access to loft space and all first floor rooms.

**Bedroom One** 12' 8" x 11' 6" (3.86m x 3.50m)

With upvc double glazed window to the front elevation, built in wardrobes and over stair storage cupboard.