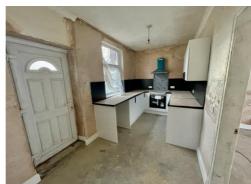

With two upvc double glazed windows and entry door to the side elevation, fitted with a recently installed white kitchen with wall and floor mounted units, laminated working surfaces, stainless sink unit with mixer tap, intergraded Oven, Hob and Extractor Fan and plumbing for washing machine.